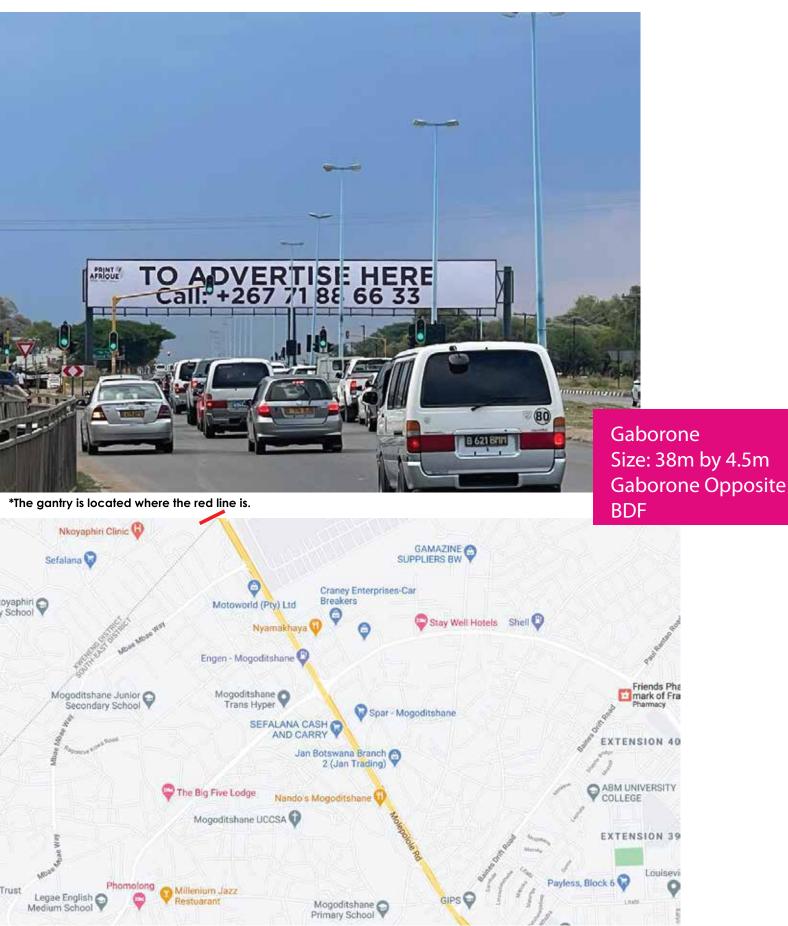

LOCATION: GABORONE TAXI RANK

SIZE: 6.5m by 28m

**Gantry No. 1: Opposite BDF** 

Airport Junction (6m by 12m) NOT AVAILABLE

Location: Gaborone (CBD)
Bank Gaborone
Size (36mX2.3m)
Available

Also (GB)

Private Cott