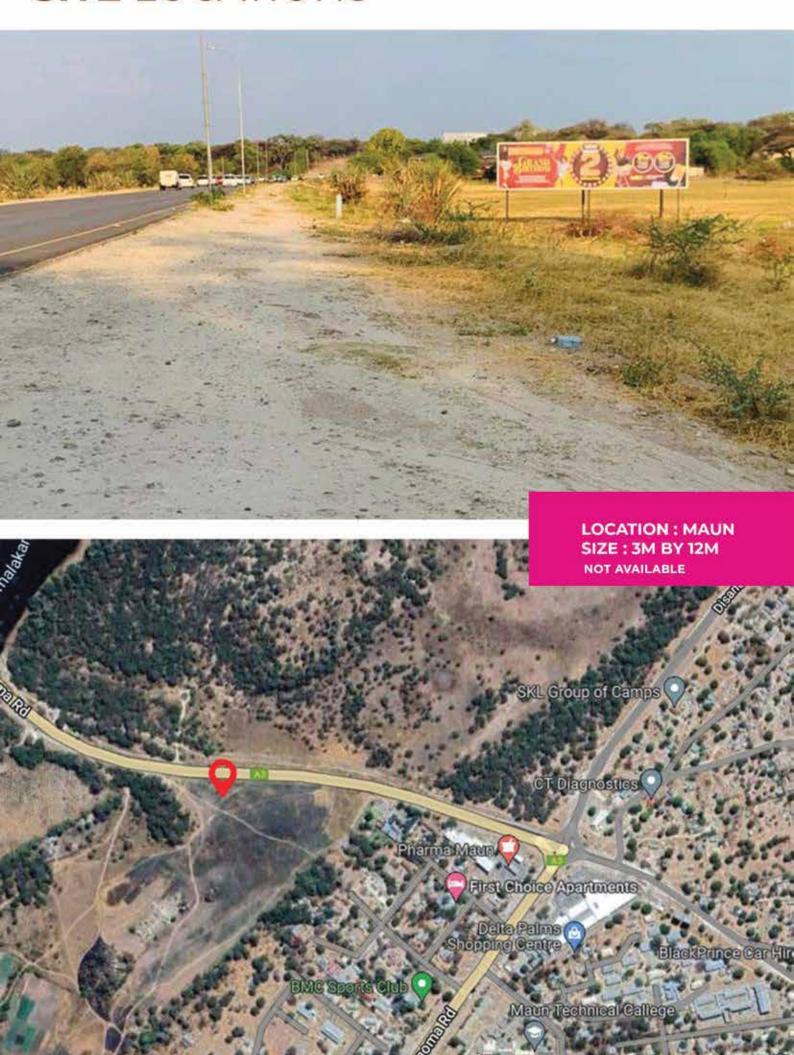

Location: Gaborone (CBD)
Facing Bank Gaborone
Size (36mX2.3m)
Available

Location: Jwaneng Size (3mx12m) Not Available

Location: Palapye Size (3mx12m) Not Available