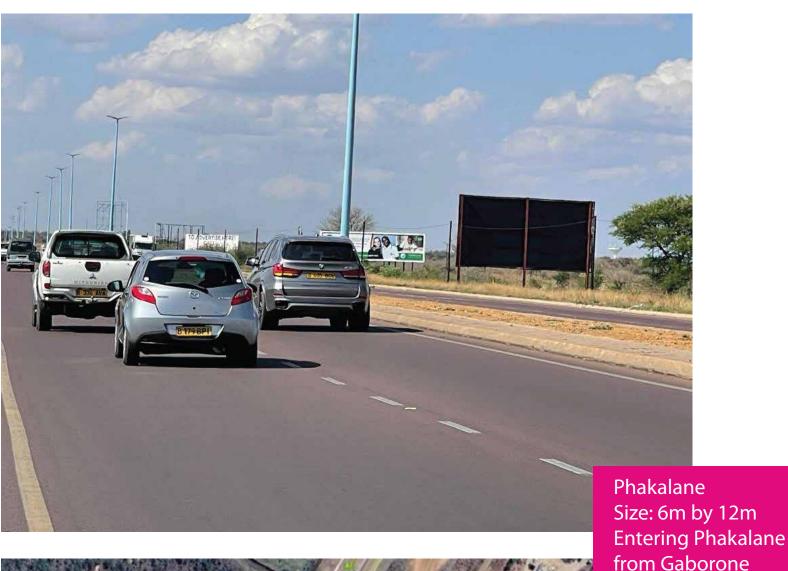

Location: Gaborone (CBD)
Facing Bank Gaborone
Size (36mX2.3m)
Available

Location: Jwaneng Size (3mx12m) Not Available

Location: Palapye Size (3mx12m) Not Available