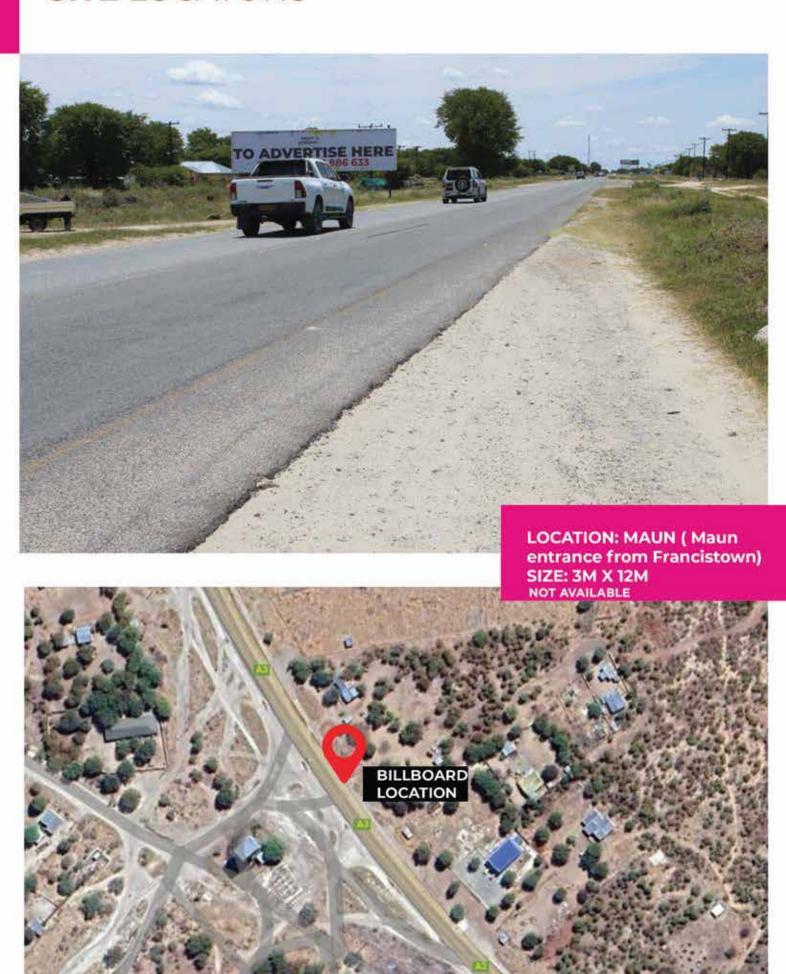

Location: Gaborone (CBD)
Facing Bank Gaborone
Size (36mX2.3m)
Available

Location: Jwaneng Size (3mx12m) Not Available

Location: Palapye Size (3mx12m) Not Available