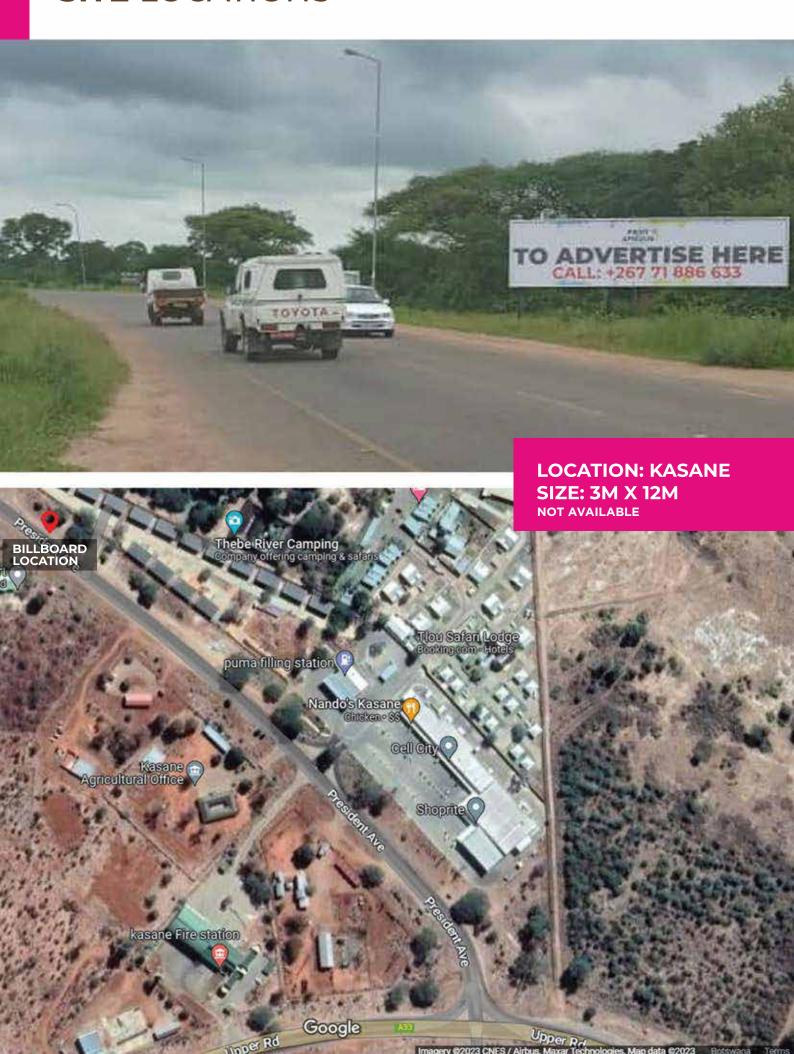

LOCATION: GABORONE TAXI RANK

SIZE: 6.5m by 28m

**Gantry No. 1: Opposite BDF** 

Airport Junction (6m by 12m) NOT AVAILABLE

Location: Gaborone (CBD)
Bank Gaborone
Size (36mX2.3m)
Available

Also (GB)

Private Cott