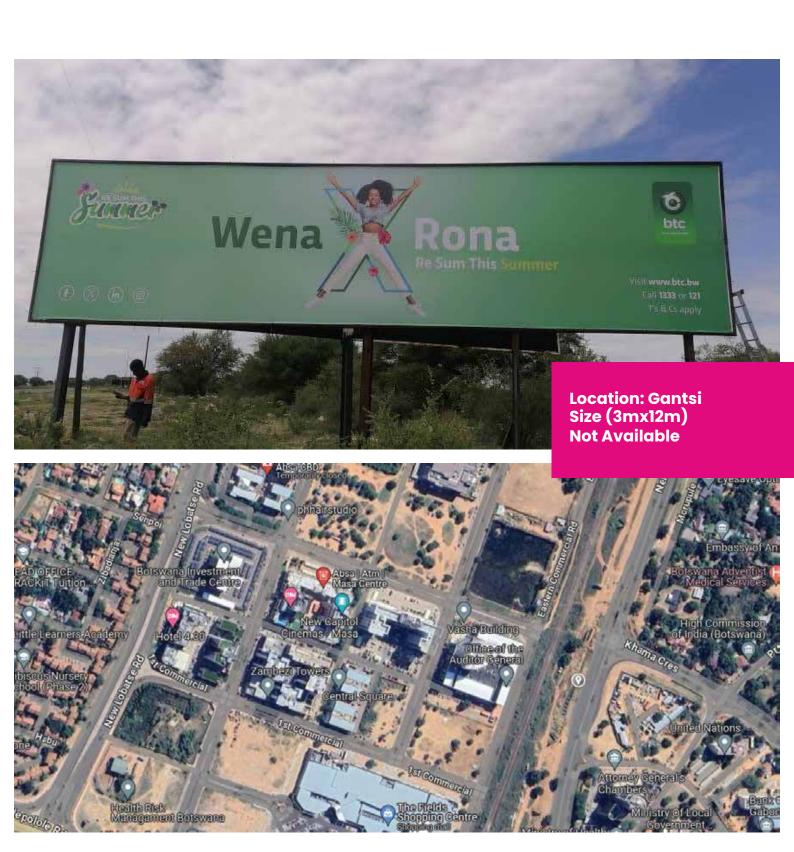

Location: Gaborone (CBD)
Facing Bank Gaborone
Size (36mX2.3m)
Available

Location: Jwaneng Size (3mx12m) Not Available

Location: Palapye Size (3mx12m) Not Available