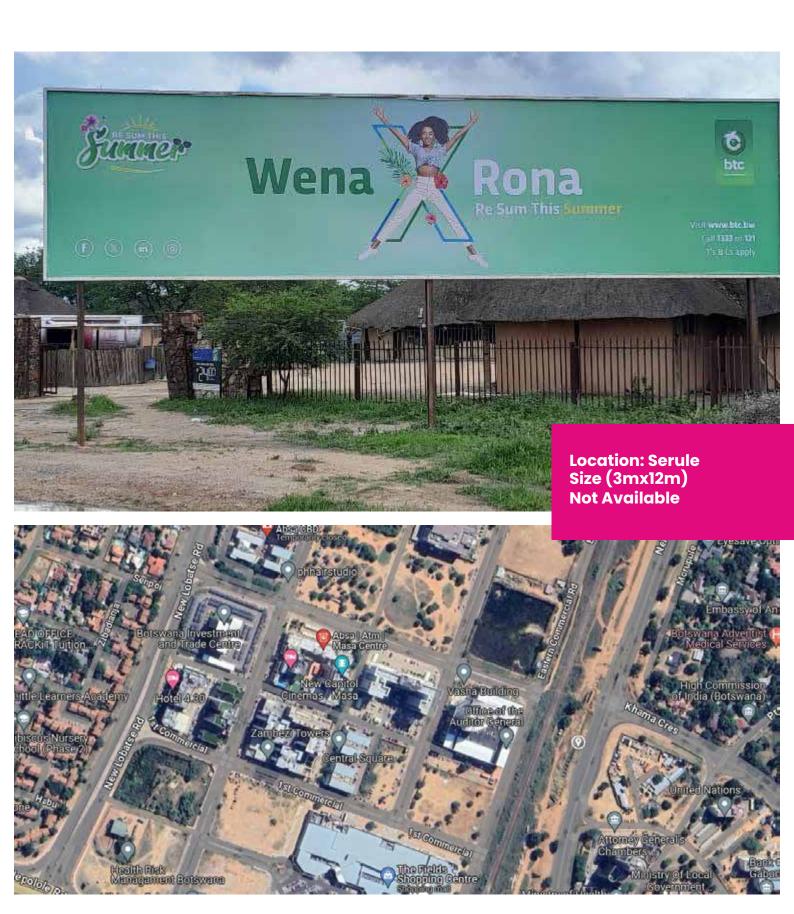

Location: Gaborone (CBD)
Facing Bank Gaborone
Size (36mX2.3m)
Available

Location: Jwaneng Size (3mx12m) Not Available

Location: Palapye Size (3mx12m) Not Available