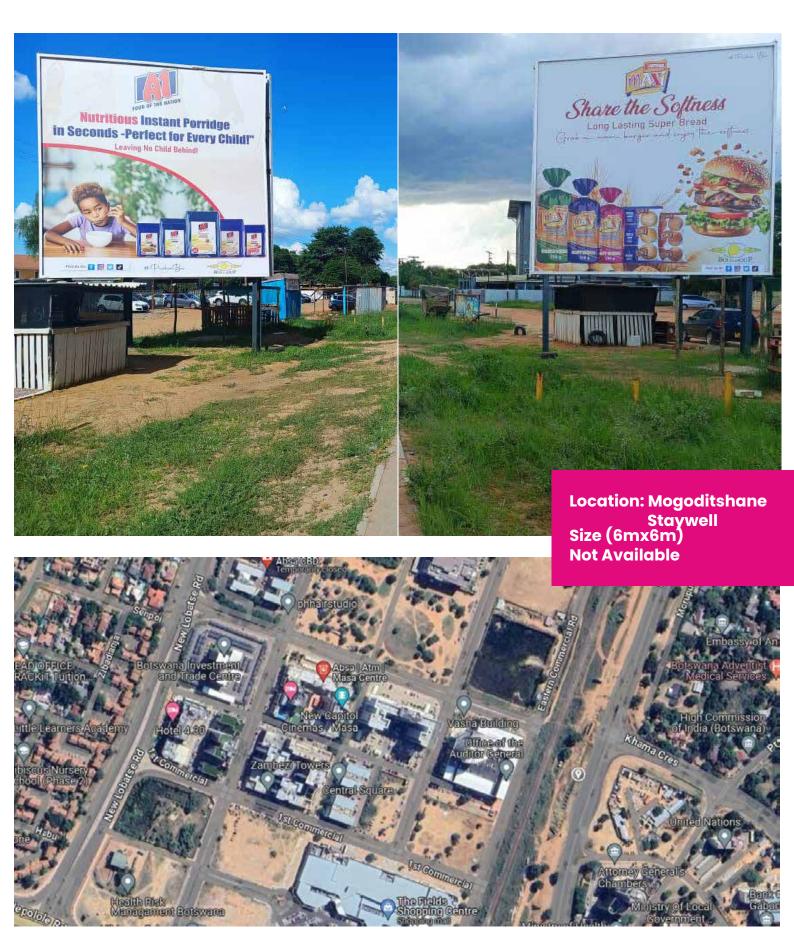

Location: Gaborone (CBD)
Facing Bank Gaborone
Size (36mX2.3m)
Available

Location: Jwaneng Size (3mx12m) Not Available

Location: Palapye Size (3mx12m) Not Available