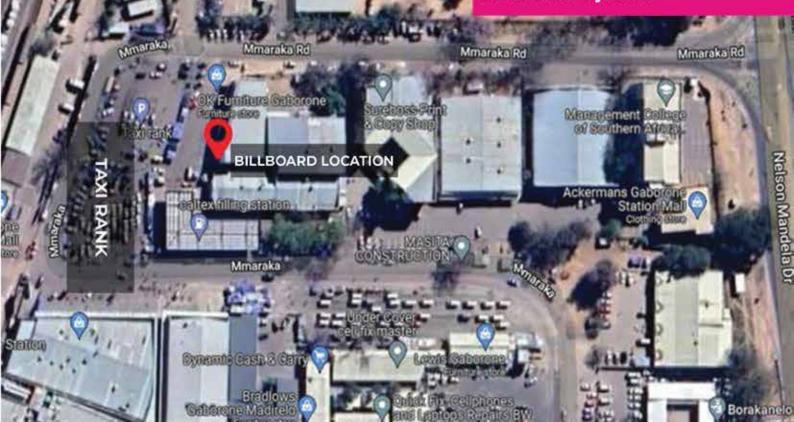

LOCATION: GABORONE TAXI RANK

SIZE: 6.5m by 28m

**Gantry No. 1: Opposite BDF** 

Airport Junction (6m by 12m) NOT AVAILABLE

Location: Gaborone (CBD)
Bank Gaborone
Size (36mX2.3m)
Available

Also (GB)

Private Cott