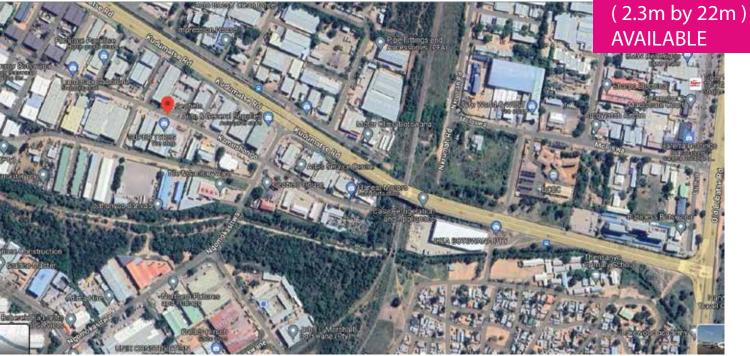

Location: Gaborone (CBD) Facing FNB Size: (60.5mX2.5m)

Available

Location: Gaborone (CBD)
Facing Phase 2 Flats
Size: (41mX2.3m)
Available

Location: Gaborone (CBD)
Facing the Fields Mall
Size: (36mX2.3m)
Available