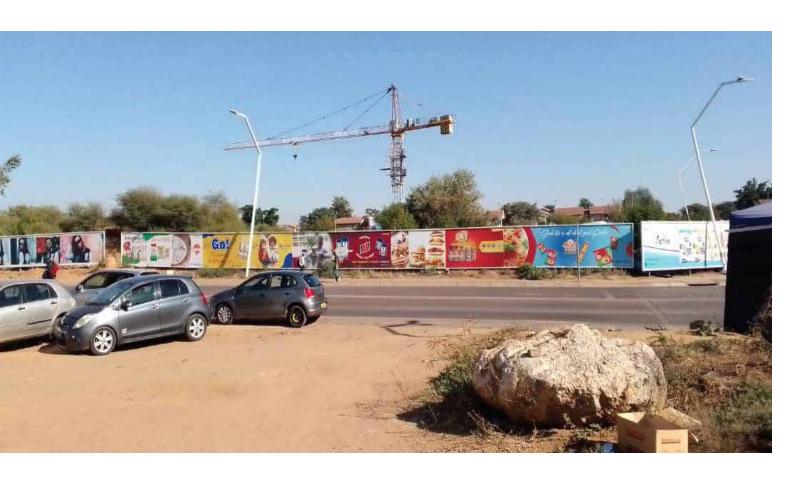

Location: Gaborone (CBD) Facing FNB Size: (60.5mX2.5m)

Available

Location: Gaborone (CBD)
Facing Phase 2 Flats
Size: (41mX2.3m)
Available

Location: Gaborone (CBD)
Facing the Fields Mall
Size: (36mX2.3m)
Available