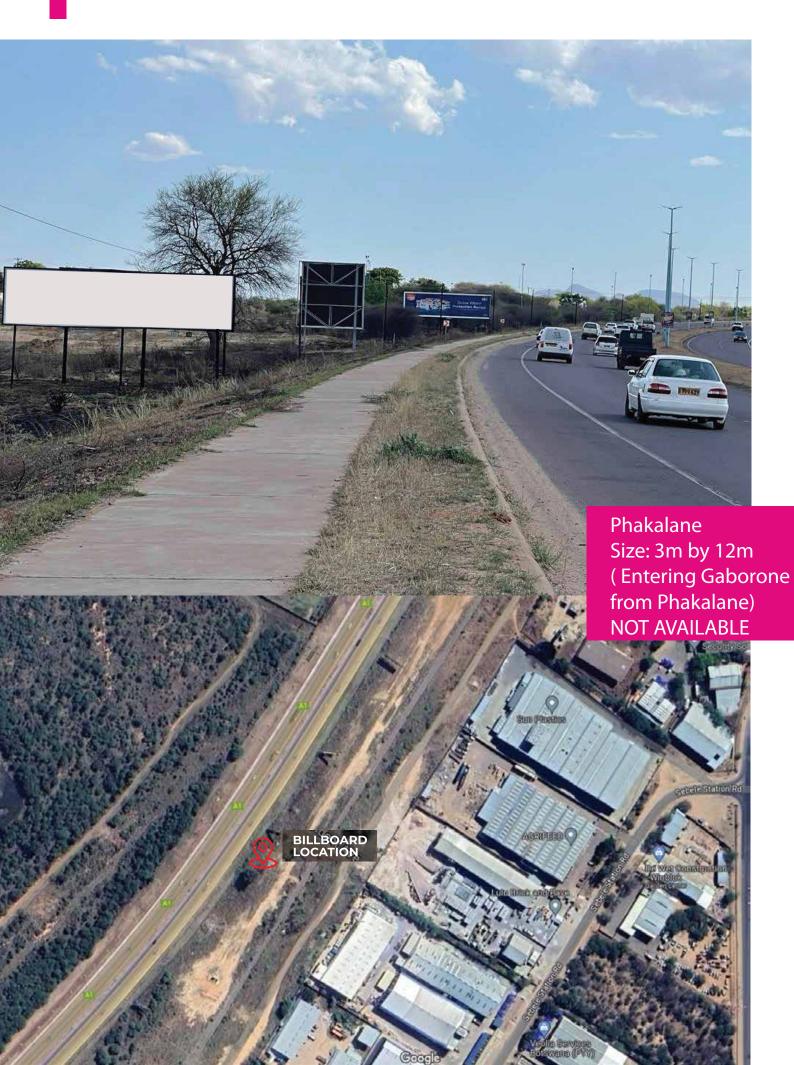

Location: Gaborone (CBD)
Facing Bank Gaborone
Size (36mX2.3m)
Available

Location: Jwaneng Size (3mx12m) Not Available

Location: Palapye Size (3mx12m) Not Available