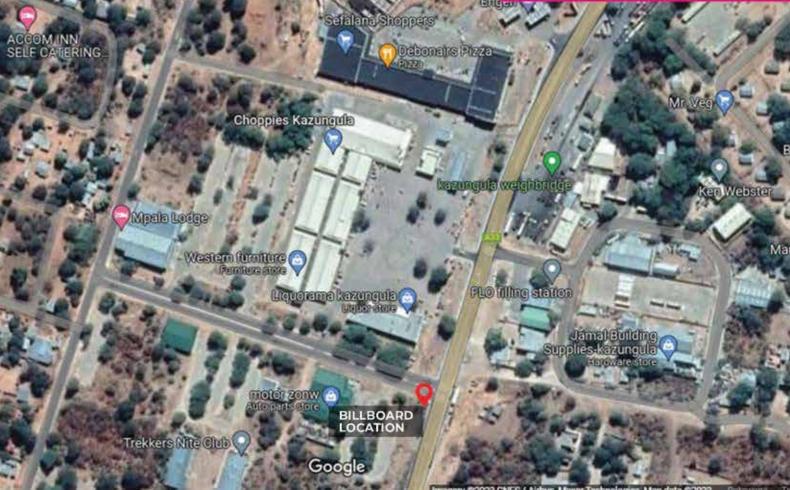

Location: Gaborone (CBD)
Facing Bank Gaborone
Size (36mX2.3m)
Available

Location: Jwaneng Size (3mx12m) Not Available

Location: Palapye Size (3mx12m) Not Available