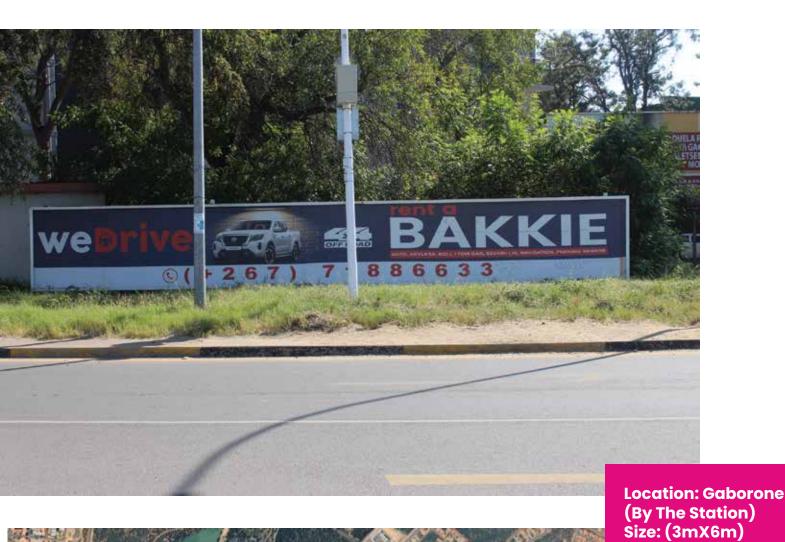

Location: Gaborone (CBD)
Facing Bank Gaborone
Size (36mX2.3m)
Available

Location: Jwaneng Size (3mx12m) Not Available

Location: Palapye Size (3mx12m) Not Available