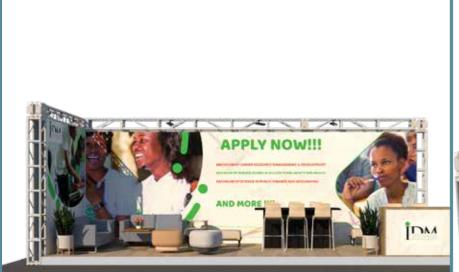

# EXHIBITION BOOTH PORTFOLIO

This is a 3m by 6m Exhibition Booth, the booth is made with trusses to create two back drops with two lightboxes at the front with a signboard

### It has:

- 1. One receptionist
- 2. A vip lounge
- 3. screan
- 4. A coffee break spot

NB: the design can be re-designed to your own specifications

An DESIGN

A 6m x 6m truss exhibition booth

NB: The design can be re\_designed to your own specifications