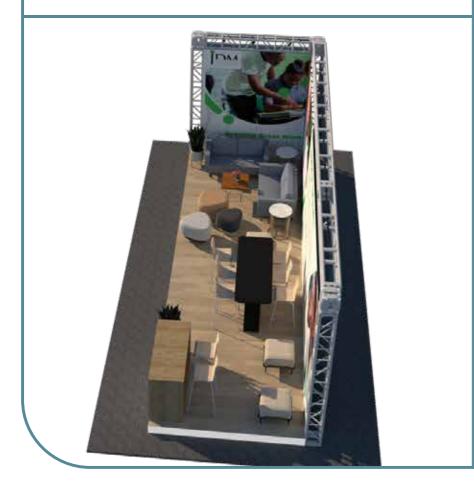

# EXHIBITION BOOTH PORTFOLIO

This is a 3m by 6m Exhibition Booth, the booth is made with trusses to create two back drops with two lightboxes at the front with a signboard

### It has:

- 1. One receptionist
- 2. A vip lounge
- 3. screan
- 4. A coffee break spot

NB: the design can be re-designed to your own specifications

An DESIGN

A 6m x 6m truss exhibition booth

NB: The design can be re\_designed to your own specifications