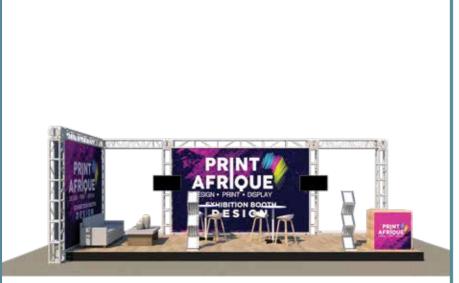

# EXHIBITION BOOTH PORTFOLIO

This is a 3m by 6m Exhibition Booth, the booth is made with trusses to create two back drops with two lightboxes at the front with a signboard

### It has:

- 1. One receptionist
- 2. A vip lounge
- 3. screan
- 4. A coffee break spot

NB: the design can be re-designed to your own specifications

An DESIGN

A 6m x 6m truss exhibition booth

NB: The design can be re\_designed to your own specifications