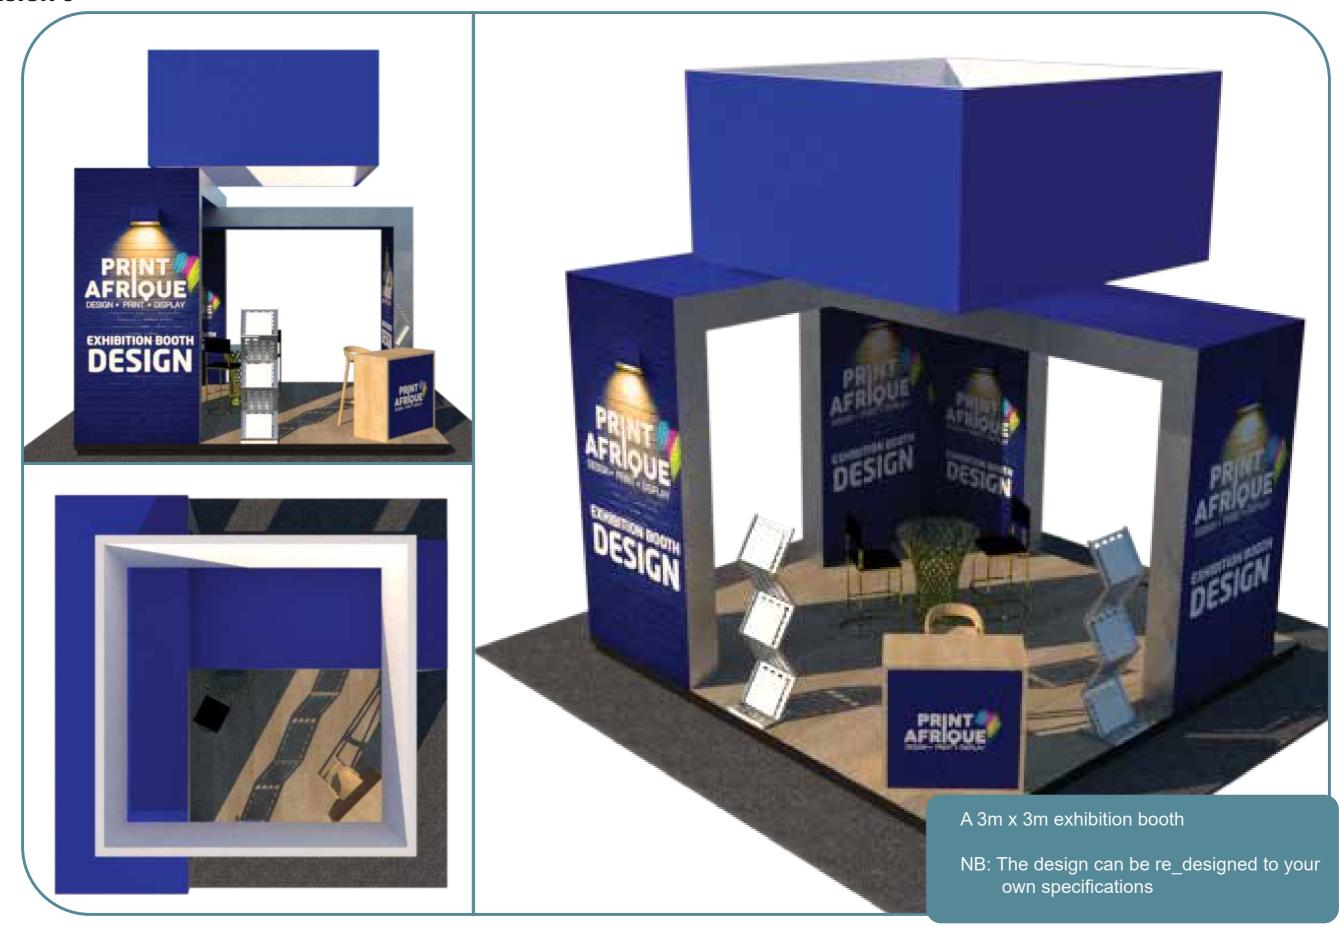

# EXHIBITION BOOTH PORTFOLIO



This is a 3m by 6m Exhibition Booth, the booth is made with trusses to create two back drops with two lightboxes at the front with a signboard

### It has:

- 1. One receptionist
- 2. A vip lounge
- 3. screan
- 4. A coffee break spot

NB: the design can be re-designed to your own specifications









An DESIGN

A 6m x 6m truss exhibition booth

NB: The design can be re\_designed to your own specifications







A 3m x 9m truss exhibition booth

NB: The design can be re\_designed to your own specifications







A 3m x 9m truss exhibition booth

NB: The design can be re\_designed to your own specifications























## THANKYOU