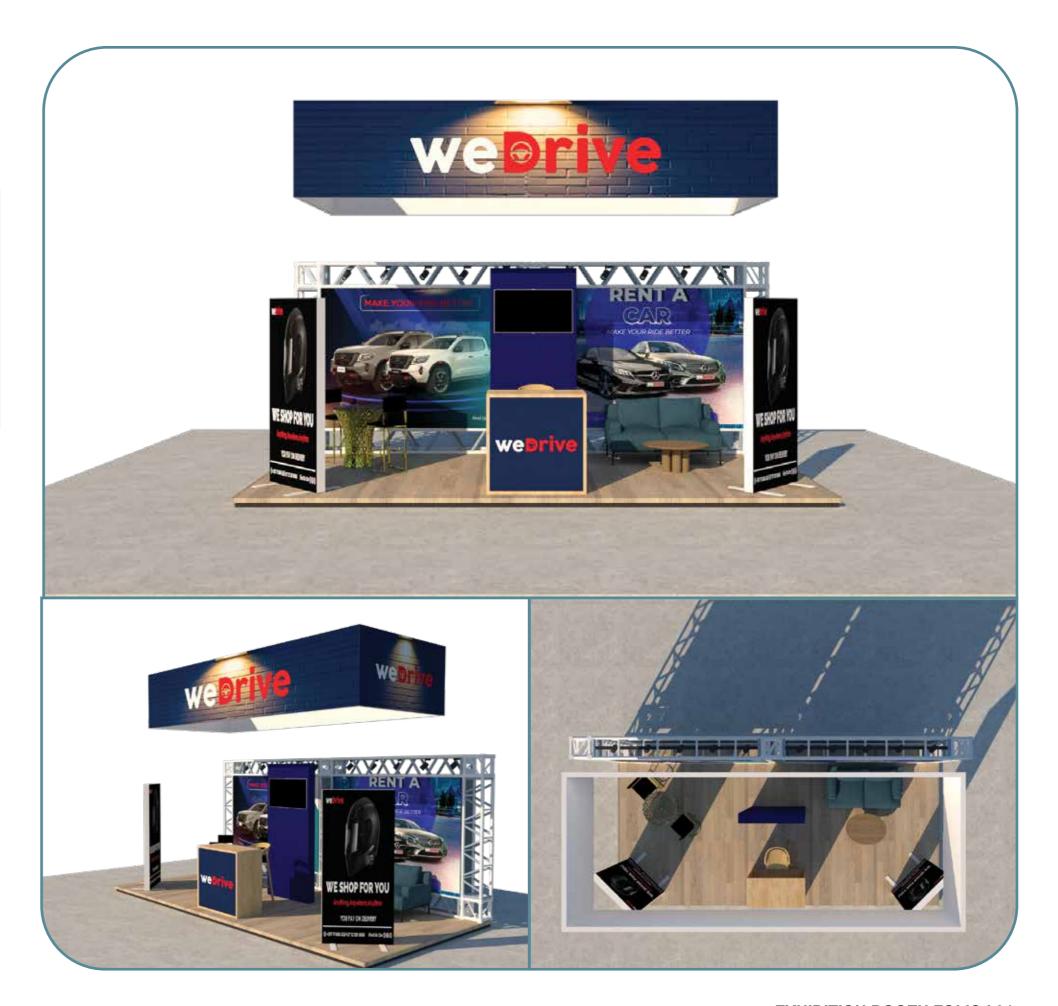

# EXHIBITION BOOTH PORTFOLIO

This is a 3m by 6m Exhibition Booth, the booth is made with trusses to create two back drops with two lightboxes at the front with a signboard

### It has:

- 1. One receptionist
- 2. A vip lounge
- 3. screan
- 4. A coffee break spot

NB: the design can be re-designed to your own specifications

An DESIGN

A 6m x 6m truss exhibition booth

NB: The design can be re\_designed to your own specifications