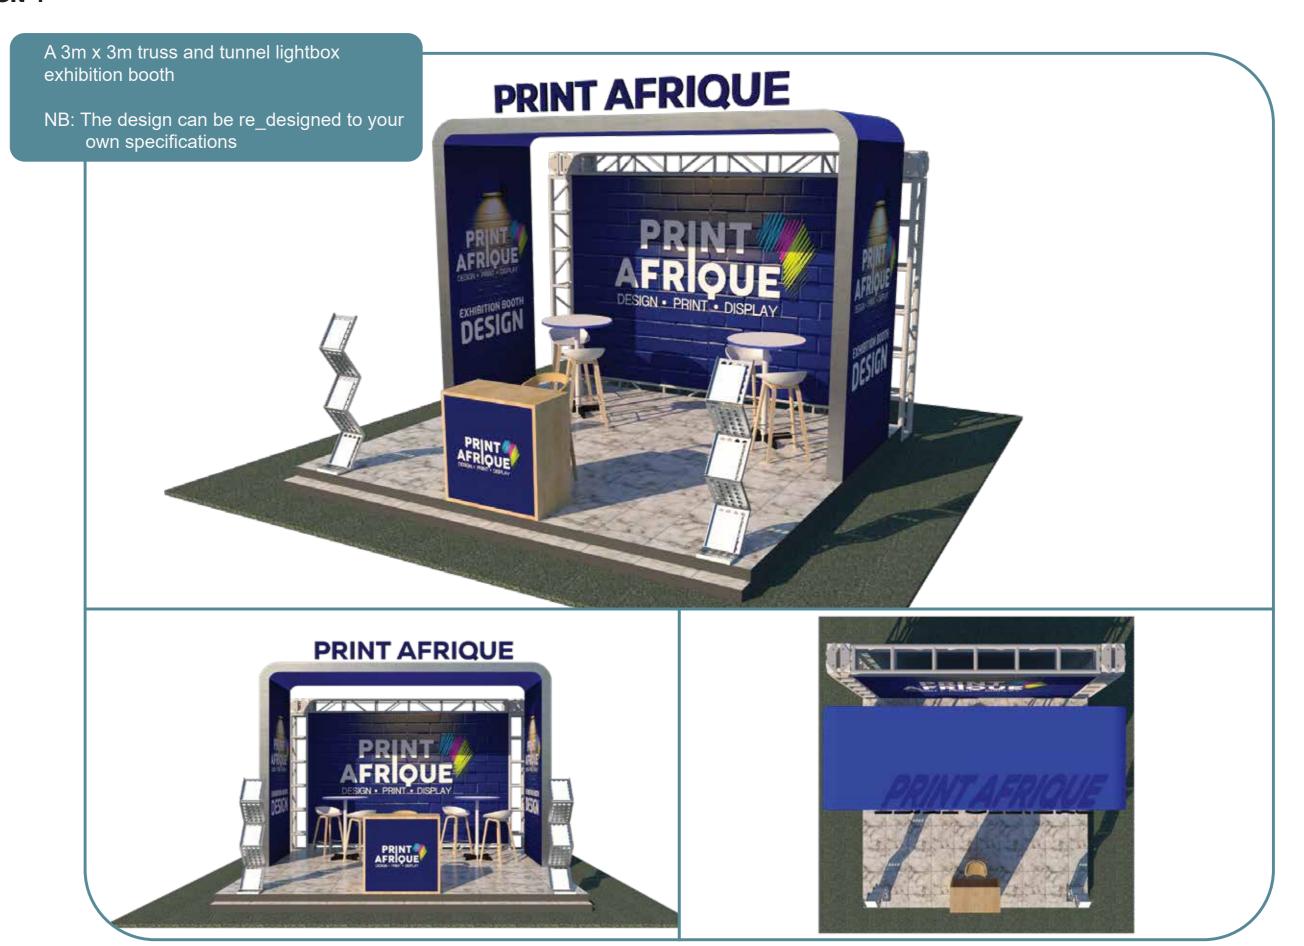

# EXHIBITION BOOTH PORTFOLIO

This is a 3m by 6m Exhibition Booth, the booth is made with trusses to create two back drops with two lightboxes at the front with a signboard