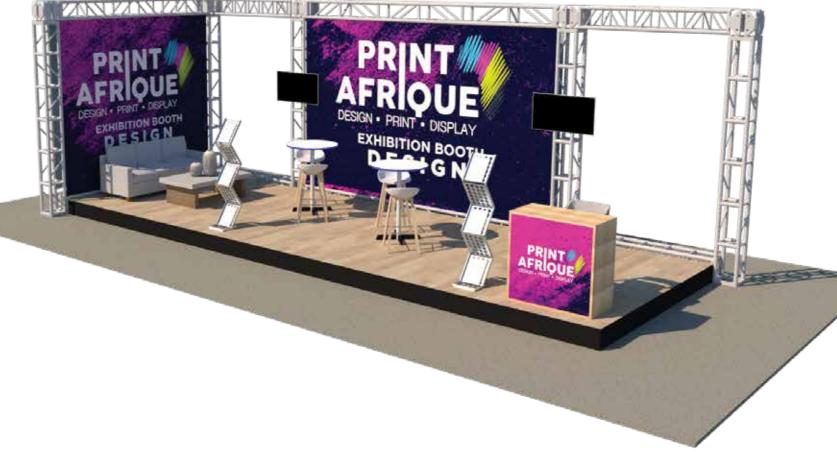

# EXHIBITION BOOTH PORTFOLIO

This is a 3m by 6m Exhibition Booth, the booth is made with trusses to create two back drops with two lightboxes at the front with a signboard

### It has:

- 1. One receptionist
- 2. A vip lounge
- 3. screan
- 4. A coffee break spot

NB: the design can be re-designed to your own specifications

An DESIGN

A 6m x 6m truss exhibition booth

NB: The design can be re\_designed to your own specifications