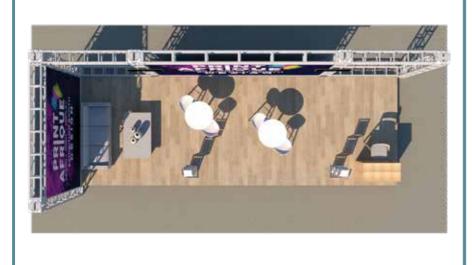

# EXHIBITION BOOTH PORTFOLIO

This is a 3m by 6m Exhibition Booth, the booth is made with trusses to create two back drops with two lightboxes at the front with a signboard

### It has:

- 1. One receptionist
- 2. A vip lounge
- 3. screan
- 4. A coffee break spot

NB: the design can be re-designed to your own specifications

An DESIGN

A 6m x 6m truss exhibition booth

NB: The design can be re\_designed to your own specifications