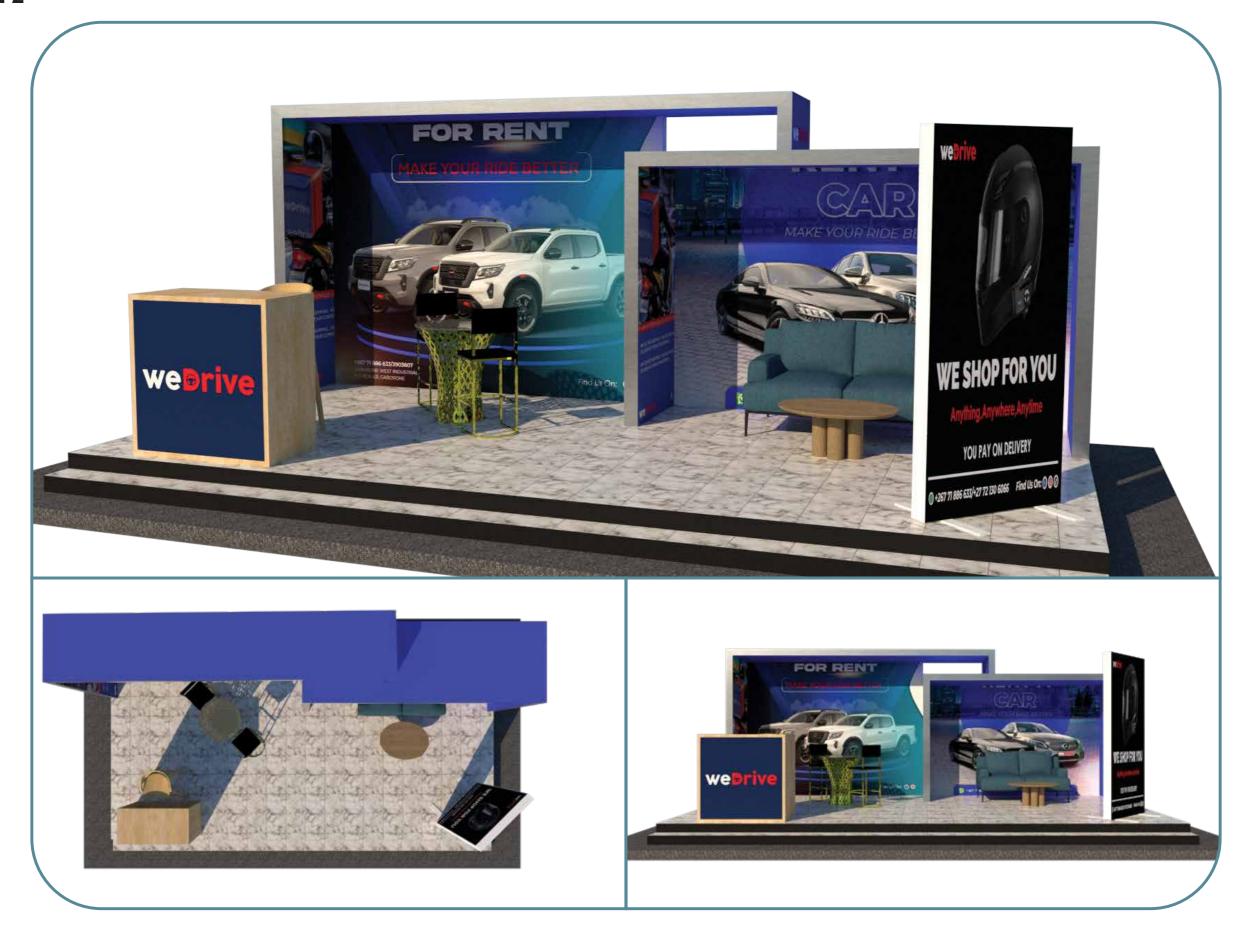

A 3m x 9m truss exhibition booth

NB: The design can be re\_designed to your own specifications

A 3m x 9m truss exhibition booth

NB: The design can be re\_designed to your own specifications