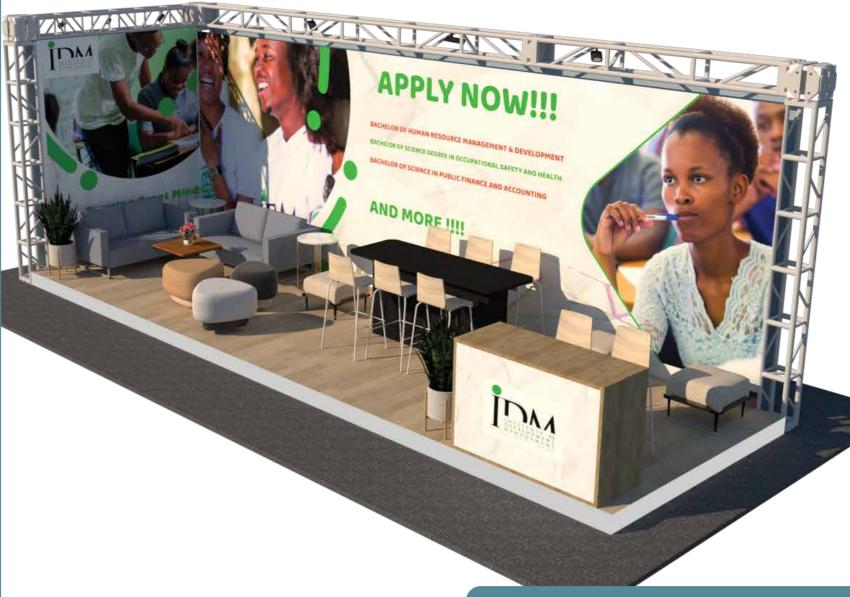

# EXHIBITION BOOTH PORTFOLIO

This is a 3m by 6m Exhibition Booth, the booth is made with trusses to create two back drops with two lightboxes at the front with a signboard

### It has:

- 1. One receptionist
- 2. A vip lounge
- 3. screan
- 4. A coffee break spot

NB: the design can be re-designed to your own specifications

An DESIGN

A 6m x 6m truss exhibition booth

NB: The design can be re\_designed to your own specifications