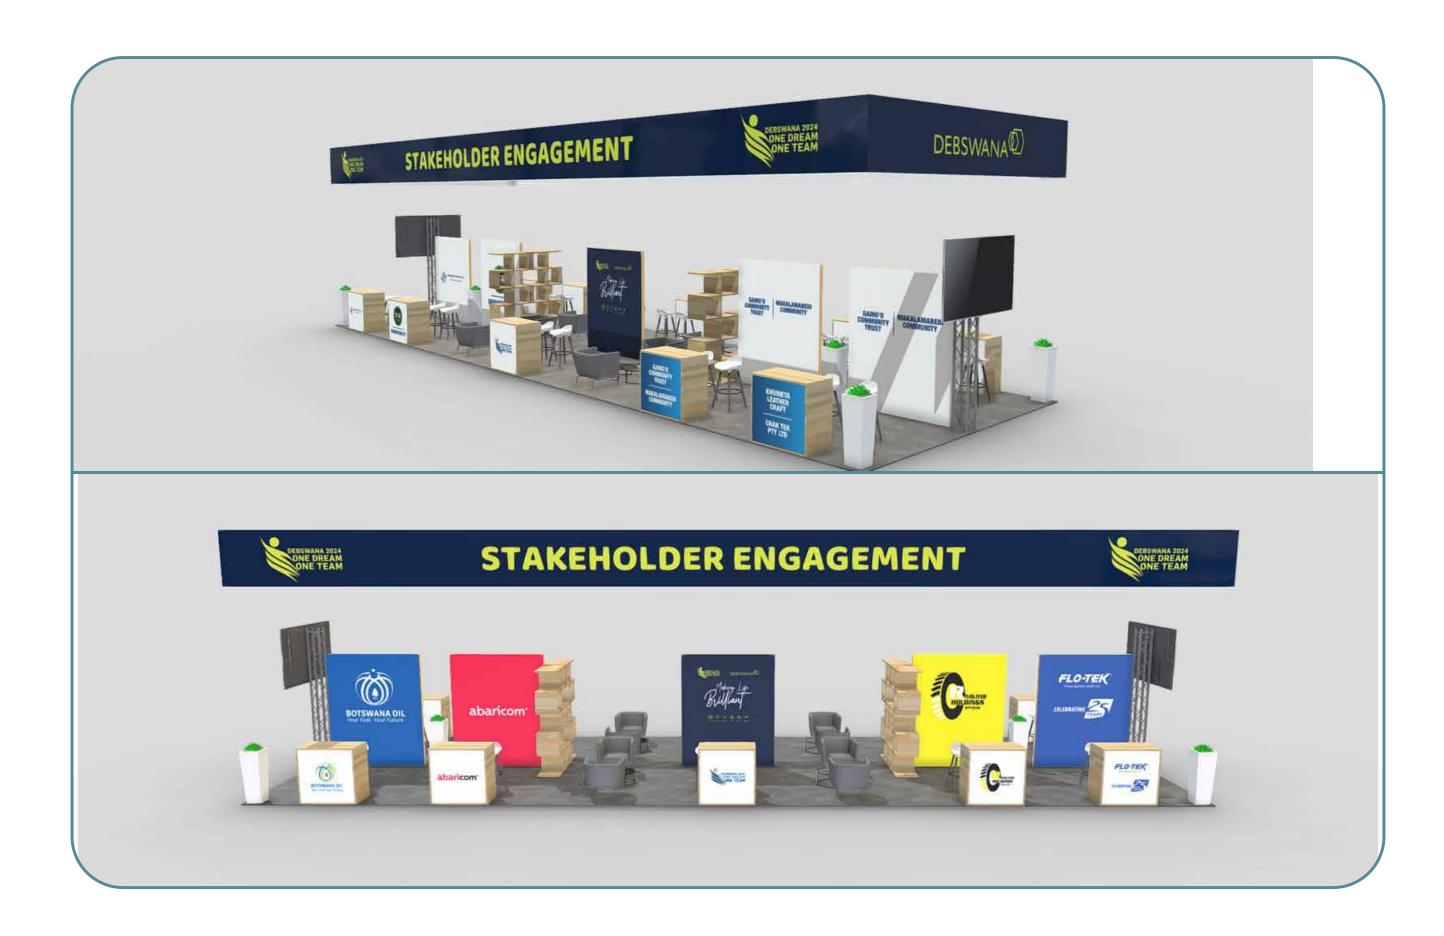

A 3m x 9m truss exhibition booth

NB: The design can be re\_designed to your own specifications

A 3m x 9m truss exhibition booth

NB: The design can be re\_designed to your own specifications